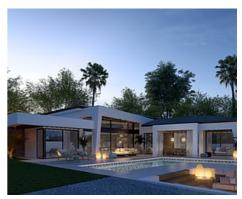

## Special architectural design villas located in Golf Valley

Location: Marbella Price: From 3,590,000 €

This development combines luxury and nature in an exceptional environment. Three unique villas built on one floor and designed to enjoy the Mediterranean lifestyle in a relaxed way, imagine melting into the sun's rays, relaxing in the chill-out area by the pool, picking fresh vegetables from your own garden or letting you rock in a sunbed at sunset on a lazy summer afternoon.

The villas have been carefully studied, with a special architectural design where each house has been projected on one floor, and also has its own landscaping and ecological garden to enjoy the freshness of nature. The buyer of this development will be able to cook using their own ingredients and food, inspiring the aroma of the aromatic species that will characterize their home (Laurel, Thyme or Lavender) and making the most of the comfort of their home that has large terraces, garden areas, pool and chill out area with winter fire. The villas have an underground garage and a large basement that can be customized to the taste and lifestyle of each family.

Reference: AP1224

Bedrooms: 4Bathrooms: 5

• Plot Size: 1,008 m <sup>2</sup>

• **Built Size:** 658 m <sup>2</sup>

• Terrace: 147 m <sup>2</sup>