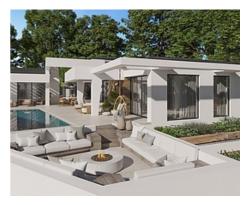

## Special architectural design villas located in Golf Valley

Location: Marbella Price: From 3,590,000 €

This development combines luxury and nature in an exceptional environment. Three unique villas built on one floor and designed to enjoy the Mediterranean lifestyle in a relaxed way, imagine melting into the sun's rays, relaxing in the chill-out area by the pool, picking fresh vegetables from your own garden or letting you rock in a sunbed at sunset on a lazy summer afternoon.

The villas have been carefully studied, with a special architectural design where each house has been projected on one floor, and also has its own landscaping and ecological garden to enjoy the freshness of nature. The buyer of this development will be able to cook using their own ingredients and food, inspiring the aroma of the aromatic species that will characterize their home (Laurel, Thyme or Lavender) and making the most of the comfort of their home that has large terraces, garden areas, pool and chill out area with winter fire. The villas have an underground garage and a large basement that can be customized to the taste and lifestyle of each family.