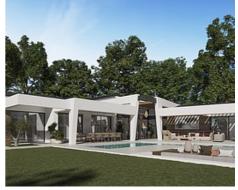

## Special architectural design villas located in Golf Valley

Location: Marbella Price: From 3,590,000 €

This development combines luxury and nature in an exceptional environment. Three unique villas built on one floor and designed to enjoy the Mediterranean lifestyle in a relaxed way, imagine melting into the sun's rays, relaxing in the chill-out area by the pool, picking fresh vegetables from your own garden or letting you rock in a sunbed at sunset on a lazy summer afternoon.

The villas have been carefully studied, with a special architectural design where each house has been projected on one floor, and also has its own landscaping and ecological garden to enjoy the freshness of nature. The buyer of this development will be able to cook using their own ingredients and food, inspiring the aroma of the aromatic species that will characterize their home (Laurel, Thyme or Lavender) and making the most of the comfort of their home that has large terraces, garden areas, pool and chill out area with winter fire. The villas have an underground garage and a large basement that can be customized to the taste and lifestyle of each family.