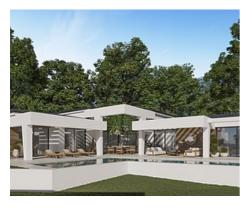

## Special architectural design villas located in Golf Valley

Location: Marbella Price: From 3,590,000 €

This development combines luxury and nature in an exceptional environment. Three unique villas built on one floor and designed to enjoy the Mediterranean lifestyle in a relaxed way, imagine melting into the sun's rays, relaxing in the chill-out area by the pool, picking fresh vegetables from your own garden or letting you rock in a sunbed at sunset on a lazy summer afternoon.

The villas have been carefully studied, with a special architectural design where each house has been projected on one floor, and also has its own landscaping and ecological garden to enjoy the freshness of nature. The buyer of this development will be able to cook using their own ingredients and food, inspiring the aroma of the aromatic species that will characterize their home (Laurel, Thyme or Lavender) and making the most of the comfort of their home that has large terraces, garden areas, pool and chill out area with winter fire. The villas have an underground garage and a large basement that can be customized to the taste and lifestyle of each family.