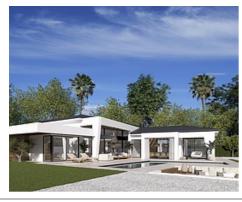

## Special architectural design villas located in Golf Valley

Location: Marbella Price: From 3,590,000 €

This development combines luxury and nature in an exceptional environment. Three unique villas built on one floor and designed to enjoy the Mediterranean lifestyle in a relaxed way, imagine melting into the sun's rays, relaxing in the chill-out area by the pool, picking fresh vegetables from your own garden or letting you rock in a sunbed at sunset on a lazy summer afternoon.

The villas have been carefully studied, with a special architectural design where each house has been projected on one floor, and also has its own landscaping and ecological garden to enjoy the freshness of nature. The buyer of this development will be able to cook using their own ingredients and food, inspiring the aroma of the aromatic species that will characterize their home (Laurel, Thyme or Lavender) and making the most of the comfort of their home that has large terraces, garden areas, pool and chill out area with winter fire. The villas have an underground garage and a large basement that can be customized to the taste and lifestyle of each family.

Reference: AP1224

Bedrooms: 4Bathrooms: 5

• Plot Size: 1,008 m <sup>2</sup>

• **Built Size:** 658 m <sup>2</sup>

• Terrace: 147 m <sup>2</sup>