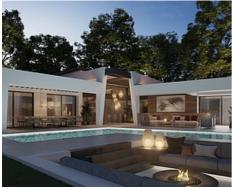

## Special architectural design villas located in Golf Valley

Location: Marbella Price: From 3,590,000 €

This development combines luxury and nature in an exceptional environment. Three unique villas built on one floor and designed to enjoy the Mediterranean lifestyle in a relaxed way, imagine melting into the sun's rays, relaxing in the chill-out area by the pool, picking fresh vegetables from your own garden or letting you rock in a sunbed at sunset on a lazy summer afternoon.

The villas have been carefully studied, with a special architectural design where each house has been projected on one floor, and also has its own landscaping and ecological garden to enjoy the freshness of nature. The buyer of this development will be able to cook using their own ingredients and food, inspiring the aroma of the aromatic species that will characterize their home (Laurel, Thyme or Lavender) and making the most of the comfort of their home that has large terraces, garden areas, pool and chill out area with winter fire. The villas have an underground garage and a large basement that can be customized to the taste and lifestyle of each family.