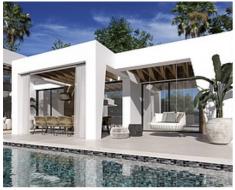

## Special architectural design villas located in Golf Valley

Location: Marbella Price: From 3,590,000 €

This development combines luxury and nature in an exceptional environment. Three unique villas built on one floor and designed to enjoy the Mediterranean lifestyle in a relaxed way, imagine melting into the sun's rays, relaxing in the chill-out area by the pool, picking fresh vegetables from your own garden or letting you rock in a sunbed at sunset on a lazy summer afternoon.

The villas have been carefully studied, with a special architectural design where each house has been projected on one floor, and also has its own landscaping and ecological garden to enjoy the freshness of nature. The buyer of this development will be able to cook using their own ingredients and food, inspiring the aroma of the aromatic species that will characterize their home (Laurel, Thyme or Lavender) and making the most of the comfort of their home that has large terraces, garden areas, pool and chill out area with winter fire. The villas have an underground garage and a large basement that can be customized to the taste and lifestyle of each family.

Reference: AP1224

Bedrooms: 4Bathrooms: 5

• Plot Size: 1,008 m <sup>2</sup>

• **Built Size:** 658 m <sup>2</sup>

• Terrace: 147 m <sup>2</sup>