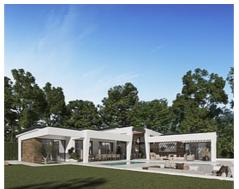

## Special architectural design villas located in Golf Valley

Location: Marbella Price: From 3,590,000 €

This development combines luxury and nature in an exceptional environment. Three unique villas built on one floor and designed to enjoy the Mediterranean lifestyle in a relaxed way, imagine melting into the sun's rays, relaxing in the chill-out area by the pool, picking fresh vegetables from your own garden or letting you rock in a sunbed at sunset on a lazy summer afternoon.

The villas have been carefully studied, with a special architectural design where each house has been projected on one floor, and also has its own landscaping and ecological garden to enjoy the freshness of nature. The buyer of this development will be able to cook using their own ingredients and food, inspiring the aroma of the aromatic species that will characterize their home (Laurel, Thyme or Lavender) and making the most of the comfort of their home that has large terraces, garden areas, pool and chill out area with winter fire. The villas have an underground garage and a large basement that can be customized to the taste and lifestyle of each family.