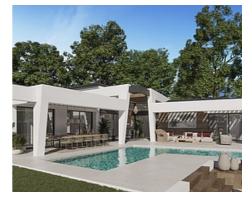

## Special architectural design villas located in Golf Valley

Location: Marbella Price: From 3,590,000 €

This development combines luxury and nature in an exceptional environment. Three unique villas built on one floor and designed to enjoy the Mediterranean lifestyle in a relaxed way, imagine melting into the sun's rays, relaxing in the chill-out area by the pool, picking fresh vegetables from your own garden or letting you rock in a sunbed at sunset on a lazy summer afternoon.

The villas have been carefully studied, with a special architectural design where each house has been projected on one floor, and also has its own landscaping and ecological garden to enjoy the freshness of nature. The buyer of this development will be able to cook using their own ingredients and food, inspiring the aroma of the aromatic species that will characterize their home (Laurel, Thyme or Lavender) and making the most of the comfort of their home that has large terraces, garden areas, pool and chill out area with winter fire. The villas have an underground garage and a large basement that can be customized to the taste and lifestyle of each family.