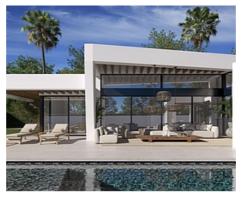

## Special architectural design villas located in Golf Valley

Location: Marbella Price: From 3,590,000 €

This development combines luxury and nature in an exceptional environment. Three unique villas built on one floor and designed to enjoy the Mediterranean lifestyle in a relaxed way, imagine melting into the sun's rays, relaxing in the chill-out area by the pool, picking fresh vegetables from your own garden or letting you rock in a sunbed at sunset on a lazy summer afternoon.

The villas have been carefully studied, with a special architectural design where each house has been projected on one floor, and also has its own landscaping and ecological garden to enjoy the freshness of nature. The buyer of this development will be able to cook using their own ingredients and food, inspiring the aroma of the aromatic species that will characterize their home (Laurel, Thyme or Lavender) and making the most of the comfort of their home that has large terraces, garden areas, pool and chill out area with winter fire. The villas have an underground garage and a large basement that can be customized to the taste and lifestyle of each family.