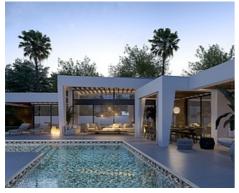

## Special architectural design villas located in Golf Valley

Location: Marbella Price: From 3,590,000 €

This development combines luxury and nature in an exceptional environment. Three unique villas built on one floor and designed to enjoy the Mediterranean lifestyle in a relaxed way, imagine melting into the sun's rays, relaxing in the chill-out area by the pool, picking fresh vegetables from your own garden or letting you rock in a sunbed at sunset on a lazy summer afternoon.

The villas have been carefully studied, with a special architectural design where each house has been projected on one floor, and also has its own landscaping and ecological garden to enjoy the freshness of nature. The buyer of this development will be able to cook using their own ingredients and food, inspiring the aroma of the aromatic species that will characterize their home (Laurel, Thyme or Lavender) and making the most of the comfort of their home that has large terraces, garden areas, pool and chill out area with winter fire. The villas have an underground garage and a large basement that can be customized to the taste and lifestyle of each family.