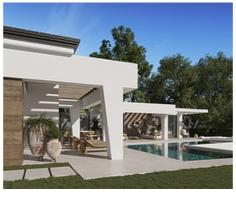

## Special architectural design villas located in Golf Valley

Location: Marbella Price: From 3,590,000 €

This development combines luxury and nature in an exceptional environment. Three unique villas built on one floor and designed to enjoy the Mediterranean lifestyle in a relaxed way, imagine melting into the sun's rays, relaxing in the chill-out area by the pool, picking fresh vegetables from your own garden or letting you rock in a sunbed at sunset on a lazy summer afternoon.

The villas have been carefully studied, with a special architectural design where each house has been projected on one floor, and also has its own landscaping and ecological garden to enjoy the freshness of nature. The buyer of this development will be able to cook using their own ingredients and food, inspiring the aroma of the aromatic species that will characterize their home (Laurel, Thyme or Lavender) and making the most of the comfort of their home that has large terraces, garden areas, pool and chill out area with winter fire. The villas have an underground garage and a large basement that can be customized to the taste and lifestyle of each family.