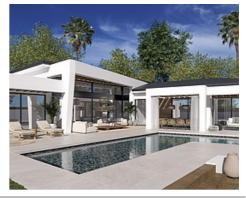

## Special architectural design villas located in Golf Valley

Location: Marbella Price: From 3,590,000 €

This development combines luxury and nature in an exceptional environment. Three unique villas built on one floor and designed to enjoy the Mediterranean lifestyle in a relaxed way, imagine melting into the sun's rays, relaxing in the chill-out area by the pool, picking fresh vegetables from your own garden or letting you rock in a sunbed at sunset on a lazy summer afternoon.

The villas have been carefully studied, with a special architectural design where each house has been projected on one floor, and also has its own landscaping and ecological garden to enjoy the freshness of nature. The buyer of this development will be able to cook using their own ingredients and food, inspiring the aroma of the aromatic species that will characterize their home (Laurel, Thyme or Lavender) and making the most of the comfort of their home that has large terraces, garden areas, pool and chill out area with winter fire. The villas have an underground garage and a large basement that can be customized to the taste and lifestyle of each family.