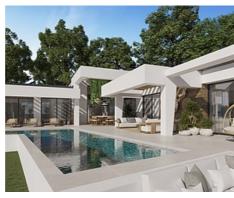

## Special architectural design villas located in Golf Valley

Location: Marbella Price: From 3,590,000 €

This development combines luxury and nature in an exceptional environment. Three unique villas built on one floor and designed to enjoy the Mediterranean lifestyle in a relaxed way, imagine melting into the sun's rays, relaxing in the chill-out area by the pool, picking fresh vegetables from your own garden or letting you rock in a sunbed at sunset on a lazy summer afternoon.

The villas have been carefully studied, with a special architectural design where each house has been projected on one floor, and also has its own landscaping and ecological garden to enjoy the freshness of nature. The buyer of this development will be able to cook using their own ingredients and food, inspiring the aroma of the aromatic species that will characterize their home (Laurel, Thyme or Lavender) and making the most of the comfort of their home that has large terraces, garden areas, pool and chill out area with winter fire. The villas have an underground garage and a large basement that can be customized to the taste and lifestyle of each family.