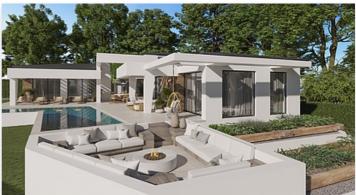

## Special architectural design villas located in Golf Valley

Location: Marbella Price: From 3,590,000 €

This development combines luxury and nature in an exceptional environment. Three unique villas built on one floor and designed to enjoy the Mediterranean lifestyle in a relaxed way, imagine melting into the sun's rays, relaxing in the chill-out area by the pool, picking fresh vegetables from your own garden or letting you rock in a sunbed at sunset on a lazy summer afternoon.

The villas have been carefully studied, with a special architectural design where each house has been projected on one floor, and also has its own landscaping and ecological garden to enjoy the freshness of nature. The buyer of this development will be able to cook using their own ingredients and food, inspiring the aroma of the aromatic species that will characterize their home (Laurel, Thyme or Lavender) and making the most of the comfort of their home that has large terraces, garden areas, pool and chill out area with winter fire. The villas have an underground garage and a large basement that can be customized to the taste and lifestyle of each family.