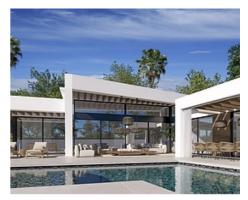

## Special architectural design villas located in Golf Valley

Location: Marbella Price: From 3,590,000 €

This development combines luxury and nature in an exceptional environment. Three unique villas built on one floor and designed to enjoy the Mediterranean lifestyle in a relaxed way, imagine melting into the sun's rays, relaxing in the chill-out area by the pool, picking fresh vegetables from your own garden or letting you rock in a sunbed at sunset on a lazy summer afternoon.

The villas have been carefully studied, with a special architectural design where each house has been projected on one floor, and also has its own landscaping and ecological garden to enjoy the freshness of nature. The buyer of this development will be able to cook using their own ingredients and food, inspiring the aroma of the aromatic species that will characterize their home (Laurel, Thyme or Lavender) and making the most of the comfort of their home that has large terraces, garden areas, pool and chill out area with winter fire. The villas have an underground garage and a large basement that can be customized to the taste and lifestyle of each family.

Reference: AP1224

Bedrooms: 4Bathrooms: 5

• Plot Size: 1,008 m <sup>2</sup>

• **Built Size:** 658 m <sup>2</sup>

• Terrace: 147 m <sup>2</sup>