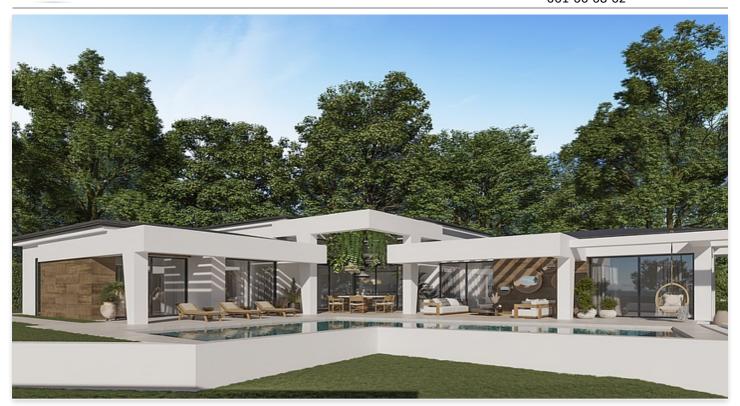

## Special architectural design villas located in Golf Valley

Location: Marbella Price: From 3,590,000 €

This development combines luxury and nature in an exceptional environment. Three unique villas built on one floor and designed to enjoy the Mediterranean lifestyle in a relaxed way, imagine melting into the sun's rays, relaxing in the chill-out area by the pool, picking fresh vegetables from your own garden or letting you rock in a sunbed at sunset on a lazy summer afternoon.

The villas have been carefully studied, with a special architectural design where each house has been projected on one floor, and also has its own landscaping and ecological garden to enjoy the freshness of nature. The buyer of this development will be able to cook using their own ingredients and food, inspiring the aroma of the aromatic species that will characterize their home (Laurel, Thyme or Lavender) and making the most of the comfort of their home that has large terraces, garden areas, pool and chill out area with winter fire. The villas have an underground garage and a large basement that can be customized to the taste and lifestyle of each family.

Reference: AP1224

Bedrooms: 4Bathrooms: 5

• Plot Size: 1,008 m <sup>2</sup>

• **Built Size:** 658 m <sup>2</sup>

• Terrace: 147 m <sup>2</sup>