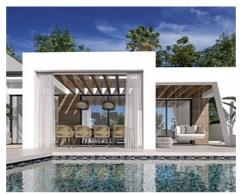

## Special architectural design villas located in Golf Valley

Location: Marbella Price: From 3,590,000 €

This development combines luxury and nature in an exceptional environment. Three unique villas built on one floor and designed to enjoy the Mediterranean lifestyle in a relaxed way, imagine melting into the sun's rays, relaxing in the chill-out area by the pool, picking fresh vegetables from your own garden or letting you rock in a sunbed at sunset on a lazy summer afternoon.

The villas have been carefully studied, with a special architectural design where each house has been projected on one floor, and also has its own landscaping and ecological garden to enjoy the freshness of nature. The buyer of this development will be able to cook using their own ingredients and food, inspiring the aroma of the aromatic species that will characterize their home (Laurel, Thyme or Lavender) and making the most of the comfort of their home that has large terraces, garden areas, pool and chill out area with winter fire. The villas have an underground garage and a large basement that can be customized to the taste and lifestyle of each family.

Reference: AP1224

Bedrooms: 4Bathrooms: 5

• Plot Size: 1,008 m <sup>2</sup>

• **Built Size:** 658 m <sup>2</sup>

• Terrace: 147 m <sup>2</sup>