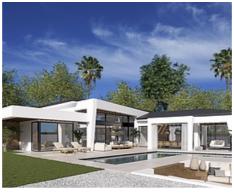

## Special architectural design villas located in Golf Valley

Location: Marbella Price: From 3,590,000 €

This development combines luxury and nature in an exceptional environment. Three unique villas built on one floor and designed to enjoy the Mediterranean lifestyle in a relaxed way, imagine melting into the sun's rays, relaxing in the chill-out area by the pool, picking fresh vegetables from your own garden or letting you rock in a sunbed at sunset on a lazy summer afternoon.

The villas have been carefully studied, with a special architectural design where each house has been projected on one floor, and also has its own landscaping and ecological garden to enjoy the freshness of nature. The buyer of this development will be able to cook using their own ingredients and food, inspiring the aroma of the aromatic species that will characterize their home (Laurel, Thyme or Lavender) and making the most of the comfort of their home that has large terraces, garden areas, pool and chill out area with winter fire. The villas have an underground garage and a large basement that can be customized to the taste and lifestyle of each family.