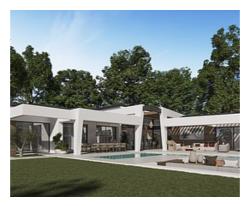

## Special architectural design villas located in Golf Valley

Location: Marbella Price: From 3,590,000 €

This development combines luxury and nature in an exceptional environment. Three unique villas built on one floor and designed to enjoy the Mediterranean lifestyle in a relaxed way, imagine melting into the sun's rays, relaxing in the chill-out area by the pool, picking fresh vegetables from your own garden or letting you rock in a sunbed at sunset on a lazy summer afternoon.

The villas have been carefully studied, with a special architectural design where each house has been projected on one floor, and also has its own landscaping and ecological garden to enjoy the freshness of nature. The buyer of this development will be able to cook using their own ingredients and food, inspiring the aroma of the aromatic species that will characterize their home (Laurel, Thyme or Lavender) and making the most of the comfort of their home that has large terraces, garden areas, pool and chill out area with winter fire. The villas have an underground garage and a large basement that can be customized to the taste and lifestyle of each family.

Reference: AP1224

Bedrooms: 4Bathrooms: 5

• Plot Size: 1,008 m <sup>2</sup>

• **Built Size:** 658 m <sup>2</sup>

• Terrace: 147 m <sup>2</sup>