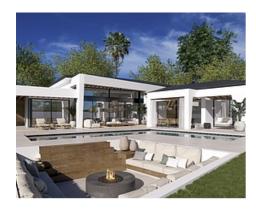

## Special architectural design villas located in Golf Valley

Location: Marbella Price: From 3,590,000 €

This development combines luxury and nature in an exceptional environment. Three unique villas built on one floor and designed to enjoy the Mediterranean lifestyle in a relaxed way, imagine melting into the sun's rays, relaxing in the chill-out area by the pool, picking fresh vegetables from your own garden or letting you rock in a sunbed at sunset on a lazy summer afternoon.

The villas have been carefully studied, with a special architectural design where each house has been projected on one floor, and also has its own landscaping and ecological garden to enjoy the freshness of nature. The buyer of this development will be able to cook using their own ingredients and food, inspiring the aroma of the aromatic species that will characterize their home (Laurel, Thyme or Lavender) and making the most of the comfort of their home that has large terraces, garden areas, pool and chill out area with winter fire. The villas have an underground garage and a large basement that can be customized to the taste and lifestyle of each family.